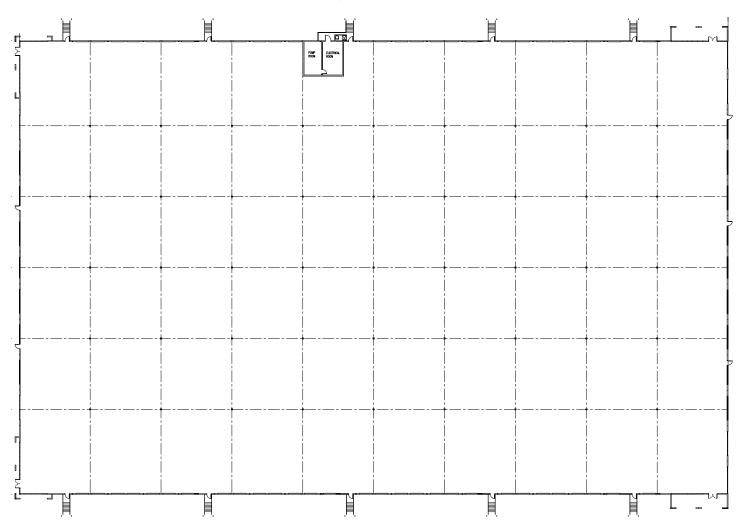

## **AVAILABLE SUITE**

| SUITE | SQ. FT. |
|-------|---------|
| 100   | 161,555 |

**SUITE 100** 161,555 RSF